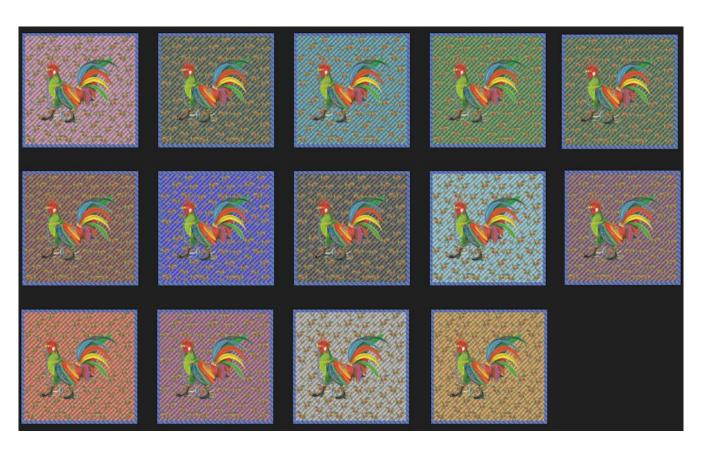

This is a collection of the rug pairs available for the summer of 2020. If there's a color you want that isn't diplayed, send me the RGB values of the background you want and I'll get one created for you.

# Texture set is Copy & Modify Rug is Modify & Transfer

- These are checked-striped rugs and textures
- One (1LI) Prim with textures and Menu Script Inside (Transfer only)
- Includes a Copy/Modify Texture(s)