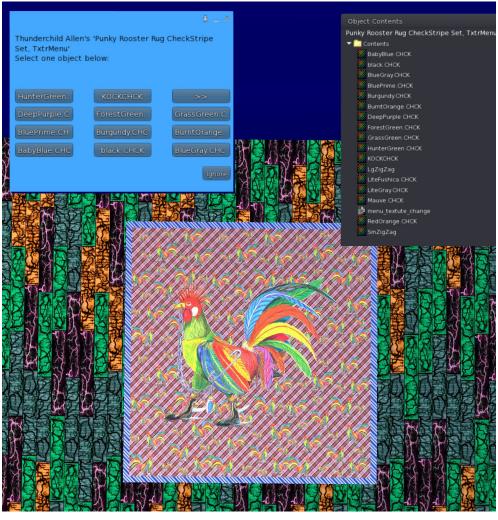

# Texture set is Copy & Modify Rug is Modify & Transfer

- These are checked-striped rugs and textures
- One (1LI) Prim with textures and Menu Script Inside (Transfer only)
- Includes a Copy/Modify Texture(s)

### UNPACKING CASPERVEND

CasperVend items come in a box and will probably show up in your Objects Folder. You'll need to rez the box and open it to copy to your inventory. Since there are no copy permissions, you'll get a message that they have to move to inventory. There is a Sandbox on the Milda shops.

#### UNPACKING SL MARKETPLACE

Markerplace purchases most likely will not be boxed and can be viewed in the contents tab on the product page. Those items will go to your Received Items Folder in your Inventory. Items with no copy permissions, will move in and out of inventory as you rez them and take them back.